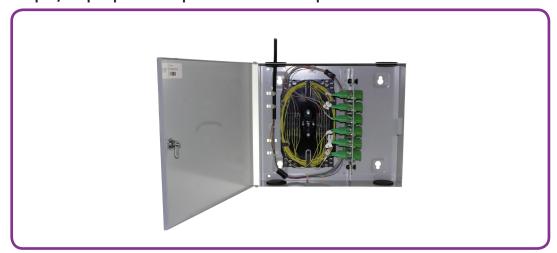

FDB-4012-M

Metallic box for splicing and segregation of optic fiber with an index IP44. Its simple design facilitates installation and maintenance work.

For its characteristics It is suitable for use indoors and ICT2 facilities.

Metallic indoor box for FO splicing and segregation. 4 input/output ports. 12 splices and 12 SC adapters.

## **Technical specifications**

| Structural and mechanical characteristics | Material              |          | Metallic              |
|-------------------------------------------|-----------------------|----------|-----------------------|
|                                           | IP                    |          | 44                    |
|                                           | Measures              | Width    | 275 mm                |
|                                           |                       | Height   | 225 mm                |
|                                           |                       | Depth    | 60 mm                 |
|                                           | Cover                 |          | Folding               |
|                                           | Locking System        |          | Lock                  |
|                                           | Weight                |          | -                     |
|                                           | Color                 |          | Grey                  |
|                                           | Inputs/Outputs        | Туре     | 4 x 30 mm             |
|                                           |                       | Fixing   | Grommet               |
|                                           | Fusion splicing trays |          | Si                    |
|                                           | Splices capacity      |          | 24                    |
|                                           | Fiber routing guide   |          | Integrated in tray    |
|                                           | Bend radius           |          | 50 mm                 |
|                                           | Supported adapters    | Capacity | 12                    |
|                                           |                       | Types    | SC simplex; LC duplex |