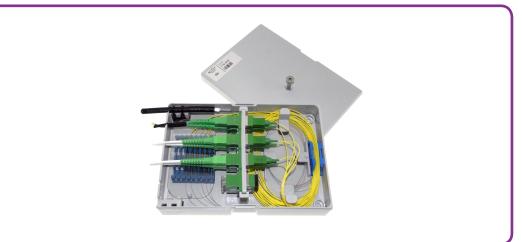

## FTB-4008

Plastic box for splicing and segregation of optic fiber with an index IP44. Its simple design facilitates installation and maintenance work. For its characteristics It is suitable for use indoors and ICT2 facilities. Plastic indoor box for FO splicing and segregation. 2 inputs / 8 outputs. 8/16 splices and capacity for 8 SC adapters.

## Technical specifications

|                                           | Material              |          | PC + ABS              |
|-------------------------------------------|-----------------------|----------|-----------------------|
| Structural and mechanical characteristics | IP                    |          | 20                    |
|                                           | Measures              | Width    | 120 mm                |
|                                           |                       | Height   | 170 mm                |
|                                           |                       | Depth    | 35 mm                 |
|                                           | Cover                 |          | Removable             |
|                                           | Locking System        |          | Screw + 2 clips       |
|                                           | Color                 |          | Grey                  |
|                                           | Input ports           | Туре     | 2 x 8 mm              |
|                                           |                       | Fixing   | Tie holder            |
|                                           | Output ports          | Туре     | 8 x 2,5 mm            |
|                                           |                       | Fixing   | Fastener              |
|                                           | Fusion splicing trays |          | Integrated in the box |
|                                           | Splices capacity      |          | 8 / 16                |
|                                           | Fiber routing guide   |          | Integrated in the box |
|                                           | Bend radius           |          | 25 mm                 |
|                                           | Supported<br>adapters | Capacity | 8                     |
|                                           |                       | Туреѕ    | SC simplex; LC duplex |